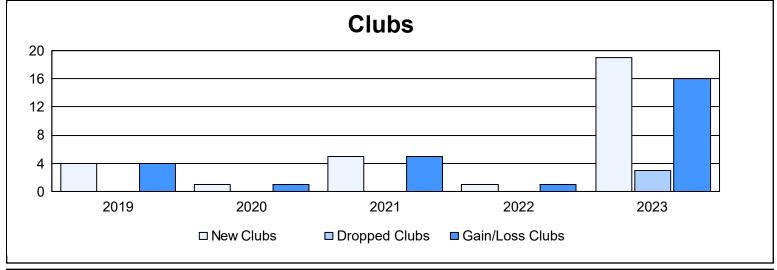

District 322 H As of June 2023 Cumulative

| Year      | New<br>Clubs | Dropped<br>Clubs | Gain/<br>Loss<br>Clubs | New<br>Members | Charter<br>Members | Reinstate<br>Members | Transfer<br>Members | Total<br>Member<br>Added | Total<br>Members<br>Dropped | Gain/<br>Loss<br>Members |
|-----------|--------------|------------------|------------------------|----------------|--------------------|----------------------|---------------------|--------------------------|-----------------------------|--------------------------|
| 2018-2019 | 4            | 0                | 4                      | 129            | 103                | 17                   | 0                   | 249                      | 150                         | 99                       |
| 2019-2020 | 1            | 0                | 1                      | 126            | 35                 | 11                   | 2                   | 174                      | 175                         | -1                       |
| 2020-2021 | 5            | 0                | 5                      | 225            | 147                | 22                   | 0                   | 394                      | 199                         | 195                      |
| 2021-2022 | 1            | 0                | 1                      | 207            | 45                 | 16                   | 0                   | 268                      | 203                         | 65                       |
| 2022-2023 | 19           | 3                | 16                     | 191            | 411                | 9                    | 2                   | 613                      | 366                         | 247                      |
| Average   | 6            | 1                | 5                      | 176            | 148                | 15                   | 1                   | 340                      | 219                         | 121                      |